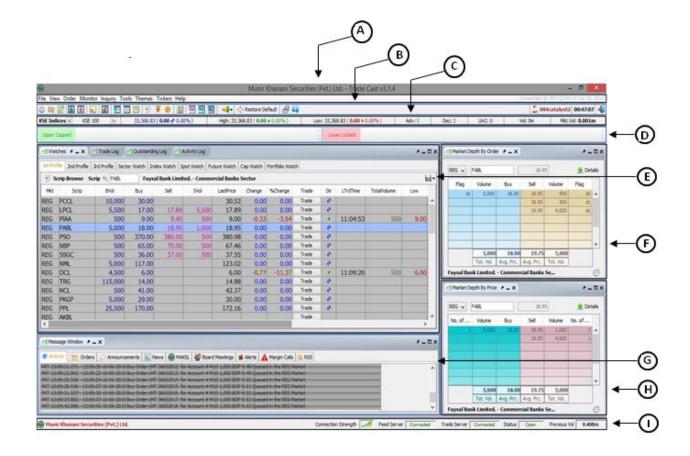

### Main Window

- A) 'Menu bar' from which you can select the menus.
- B) 'Tool bar' from which you can select the tools.
- C) 'Indices' bar.
- D) 'Upper Capped', 'Lower Locked' ticker.
- E) 'Watches' window.
- F) 'Market Depth By Order' window.
- G) 'Message Window' where you can view all the activity messages.
- H) 'Market Depth By Price' window.
- I) 'Status bar' where you can view the connectivity status.