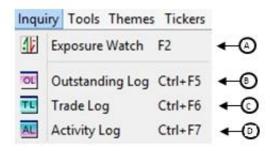

### **Inquiry Menu**

A) 'Exposure Watch' window.

- B) 'Outstanding Log' window.
- C) 'Trade Log' window.
- D) 'Activity Log' window.

Tools Menu

A) 'Graphs and Charts' window.

B) 'Index Graph' window.

- C) 'Default layout' restoration option.
- D) 'Trade Cast Browser' window option.