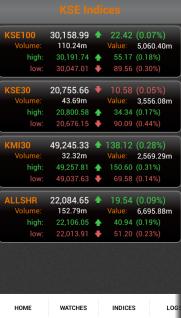

### **Indices**

This window displays details of market position according to indices.