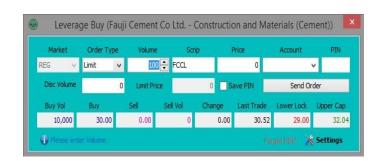

### Order Menu

A) 'Buy' window.

B) 'Sell' window.

C) 'Leverage Buy' window.

D) 'Short Sell' window.

E) 'Cancel Order' window.