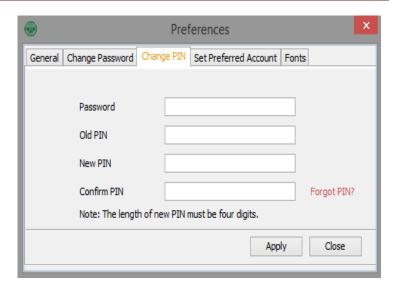

File Menu

A. 'Preferences' window.

B. 'Change Password' window.

C. 'Change Pin' window.

 'Set Preferred Account' window.

• 'Fonts' window.

D. 'Create Pin' window.

Provide,
Password
Email
Mobile No
Click on 'Send me my Pass
Code' option.