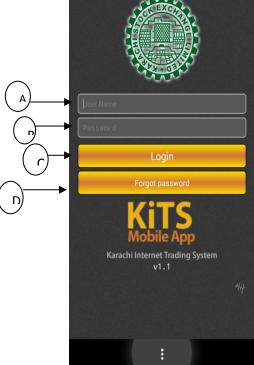

### Login Window

From your Smartphone, open browser and enter the given URL in URL bar. Download the app and run it. The following window will appear on your mobile screen.

- A) Enter username.
- B) Enter password.
- C) Click 'Login' to log in the application.
- D) Click 'Register for free' to register your account.
- E) Click 'Forgot password' if you do not remember your password.