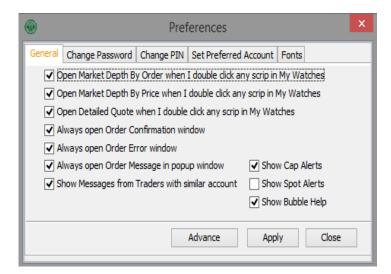

File Menu

A. 'Preferences' window.

B. 'Change Password' window.

C. 'Change Pin' window.

 'Set Preferred Account' window.

• 'Fonts' window.

D. 'Create Pin' window.

Provide,
Password
Email
Mobile No
Click on 'Send me my Pass
Code' option.