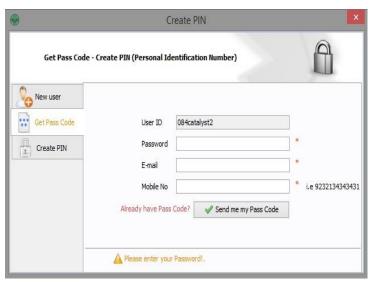

File Menu

A. 'Preferences' window.

B. 'Change Password' window.

C. 'Change Pin' window.

 'Set Preferred Account' window.

• 'Fonts' window.

D. 'Create Pin' window.

Provide,
Password
Email
Mobile No
Click on 'Send me my Pass
Code' option.

Provide the 'Pass Code' that has been emailed on the provided email ID, also the PIN which you want to set and click on 'Submit'.

E. 'Unattended Mode' switching option.

F. 'Logout' confirmation window.