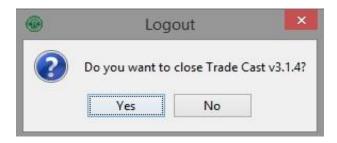

Provide the 'Pass Code' that has been emailed on the provided email ID, also the PIN which you want to set and click on 'Submit'.

E. 'Unattended Mode' switching option.

F. 'Logout' confirmation window.