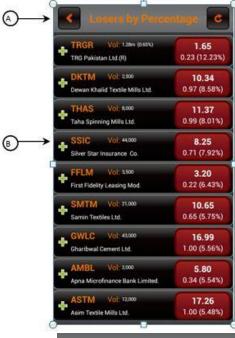

### v. Losers by Percentage

- A) Name of current tab appearing on the screen.
- B) List of symbols that are on bottom according to percentage.