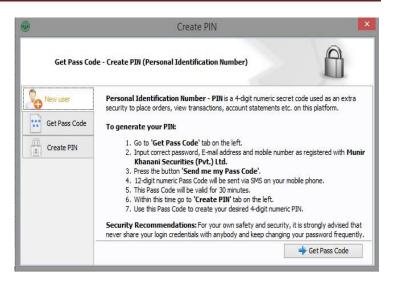

File Menu

A. 'Preferences' window.

B. 'Change Password' window.

C. 'Change Pin' window.

 'Set Preferred Account' window.

• 'Fonts' window.

D. 'Create Pin' window.

Provide,
Password
Email
Mobile No
Click on 'Send me my Pass
Code' option.

Provide the 'Pass Code' that has been emailed on the provided email ID, also the PIN which you want to set and click on 'Submit'.

E. 'Unattended Mode' switching option.

F. 'Logout' confirmation window.