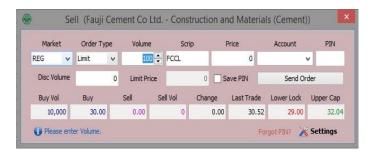

### Order Menu

A) 'Buy' window.

B) 'Sell' window.

C) 'Leverage Buy' window.

D) 'Short Sell' window.

E) 'Cancel Order' window.