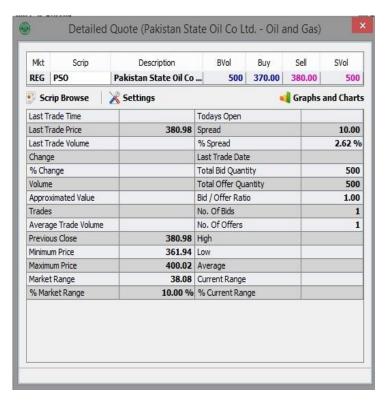

### Monitor Menu

A) 'Market Depth By Price' window.

B) Market Depth By Order' window.

C) 'Detailed Quote' window.

D) 'Scrip Browse' window.

E) 'Top 30 Movers' window.

F) 'Sector Performance' window.

G) 'Indices Summary' window.