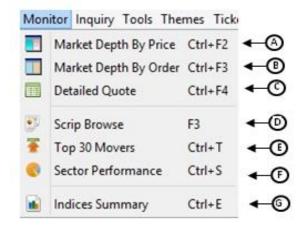

### Monitor Menu

A) 'Market Depth By Price' window.

B) Market Depth By Order' window.

C) 'Detailed Quote' window.

D) 'Scrip Browse' window.

E) 'Top 30 Movers' window.

F) 'Sector Performance' window.

G) 'Indices Summary' window.