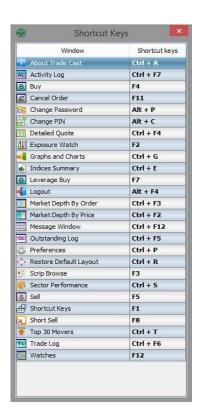

### Help Menu

Help

Shortcut Keys F1

Feedback

About Trade Cast Ctrl+A

C

A) 'Shortcut Keys' window.

**Toolbar** 