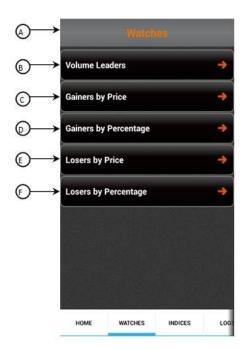

### **Watches**

- A) Name of current tab appearing on the screen.
- B) Volume Leaders option.
- C) Gainers by Price option.
- D) Gainers by Percentage options.
- E) Losers by Price option.
- F) Losers by Percentage option.