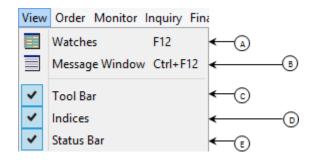

### View Menu

- A. 'Watches Window' reopening option.
- B. 'Message Window' reopening option.
- C. 'Tool Bar' show/hide option.
- D. 'Indices' bar show/hide option.
- E. 'Status Bar' show/hide option.