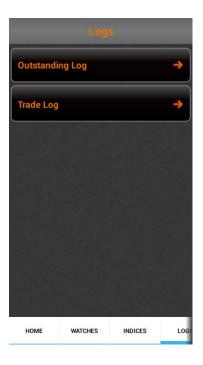

### Logs

This window displays outstanding and trade logs of orders placed by the user.