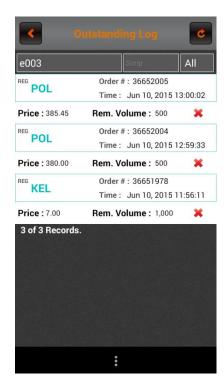

### i. Outstanding log

All the orders that are placed in queue to be traded are displayed in this log window. Enter order number, scrip name and market name to search for the order.