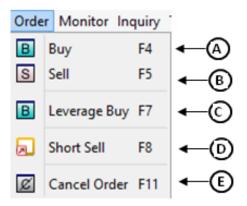

### Order Menu

A) 'Buy' window.

B) 'Sell' window.

C) 'Leverage Buy' window.

D) 'Short Sell' window.

E) 'Cancel Order' window.