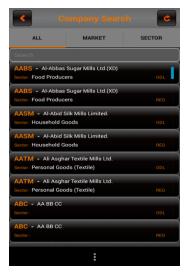

#### ii. Search

By clicking on search option, the following screen will appear. This window contains list of all companies along their symbols. You can search with respect to market, sector or contract.