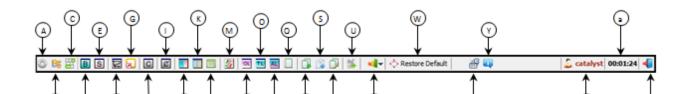

- A) Preferences
- B) Change Password
- C) Change PIN
- D) Buy
- E) Sell
- F) Bunch Order
- G) Short Sell
- H) -----
- I) Cancel Order
- J) Market Depth By Price
- K) Market Depth By Order
- L) Detailed Quote
- M) Exposure Watch
- N) Outstanding Log

- O) Trade Log
- P) Activity Log
- Q) Daily Trade Report
- R) Account Statement
- S) Order History
- T) Cash Withdrawal Statement
- U) Cash Withdrawal Request
- V) Graphs and Charts
- W) Restore Default
- X) Shortcut Keys
- Y) About Trade Cast
- Z) User ID
- a) Login Duration
- b) Logout