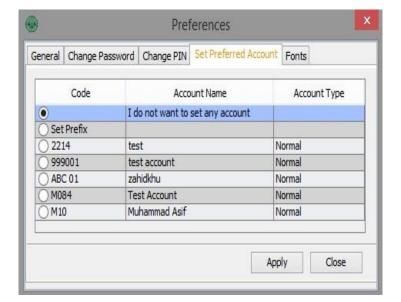

File Menu

A. 'Preferences' window.

B. 'Change Password' window.

C. 'Change Pin' window.

 'Set Preferred Account' window.

• 'Fonts' window.

D. 'Create Pin' window.

Provide,
Password
Email
Mobile No
Click on 'Send me my Pass
Code' option.