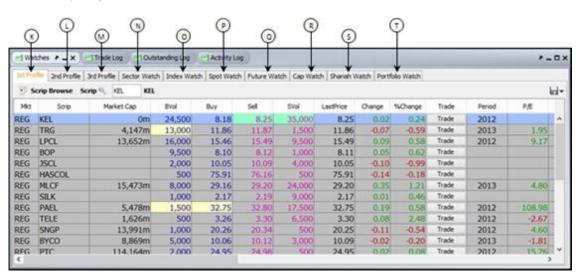

#### Watches Window

- A) Watches.
- B) Trade Log.
- C) Outstanding Log.
- D) Activity Log.

- E) 1<sup>st</sup> Profile.
- F) 2<sup>nd</sup> Profile.
- G) 3<sup>rd</sup> Profile.
- H) Sector Watch.
- I) IndexWatch.

- J) SpotWatch.
- K) FutureWatch.
- L) CapWatch.
- M) Shariah Watch.
- N) Portfolio Watch.