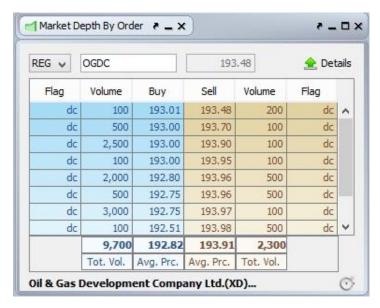

### Main Window

- A) 'Menu bar' from which you can select the menus.
- B) 'Tool bar' from which you can select the tools.
- C) 'Indices' bar.
- D) 'Upper Capped', 'Lower Locked' ticker.
- E) 'Watches' window.
- F) 'Market Depth By Order' window.
- G) 'Message Window' where you can view all the activity messages.
- H) 'Market Depth By Price' window.
- I) 'Status bar' where you can view the connectivity status.

### Monitor Menu

A) 'Market Depth By Price' window.

B) Market Depth By Order' window.

C) 'Detailed Quote' window.

D) 'Scrip Browse' window.

E) 'Top 30 Movers' window.

F) 'Sector Performance' window.

G) 'Indices Summary' window.