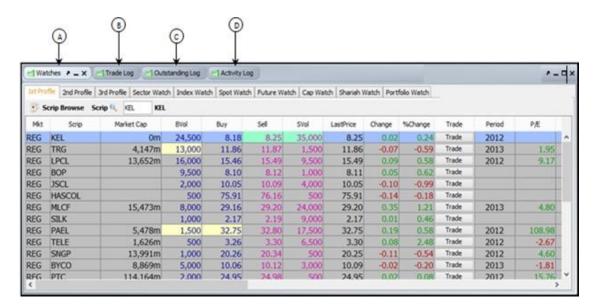

#### Watches Window

- A) Watches.
- B) Trade Log.
- C) Outstanding Log.
- D) Activity Log.

- E) 1<sup>st</sup> Profile.
- F) 2<sup>nd</sup> Profile.
- G) 3<sup>rd</sup> Profile.
- H) Sector Watch.
- I) IndexWatch.

- J) SpotWatch.
- K) FutureWatch.
- L) CapWatch.
- M) Shariah Watch.
- N) Portfolio Watch.