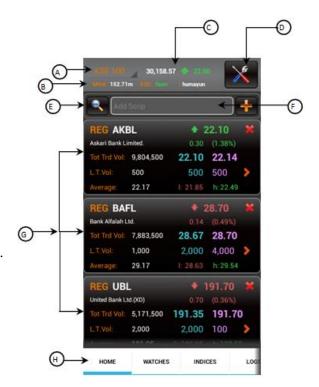

### Main Window

- A) Shows market name.
- B) Shows market volume, market status and username.
- C) Shows current market value.
- D) Touch this button to open Settings window.
- E) Touch this button to open scrip search window.
- F) Text box to add scrip on your market watch.
- G) Market watch window.
- H) Touch to navigate between tabs.