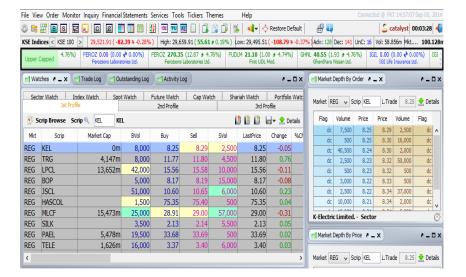

### Main Window

- A) 'Menu bar' from which you can select the menus.
- B) 'Tool bar' from which you can select the tools.
- C) 'Indices' bar.
- D) 'Upper Capped', 'Lower Locked' ticker.
- E) 'Watches' window.
- F) 'Market Depth By Order' window.
- G) 'Message Window' where you can view all the activity messages.
- H) 'Market Depth By Price' window.
- I) 'Status bar' where you can view the connectivity status.