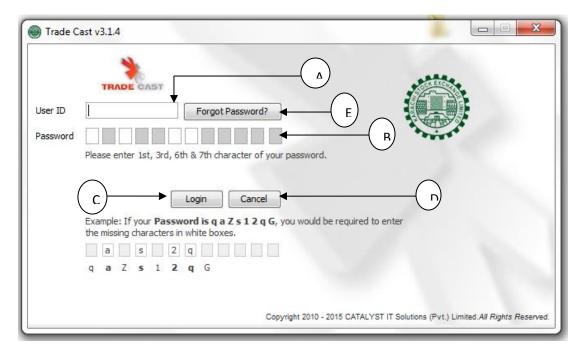

### Login Window

- A) Enter the 'User ID' here.
- B) Enter the 'Password' here.
- C) Proceed to enter the application, press the 'Login' button after providing user credentials
- D) To close the application click on 'Cancel' button.
- E) 'Forgot Password' use to recover the forgotten password