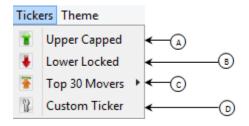

Tickers Menu

A) 'Upper Capped' ticker.

File View Order Monitor Inquiry Financial Statements Services Tools Tickers Themes

🔓 catalyst 00:06:32 📲 KSE Indices < KSE 100 > 29,511.35 (-92.95 \( \infty -0.31\( \infty \) | High: 29,659.91 (55.61 \( \infty -0.19\( \infty \) | Low: 29,495.51 (-108.79 \( \infty -0.37\( \infty \) | Adv: 133 | Dec: 140 | UnC: 17 | Vol: 60.445\( \infty \) | Vol: 60.445\( \ AATM 5.62 (-1.00 \$ -17.79%) GWLC 18.85 (-1.00 \$ -5.31%)
Ali Asghar Textile Mills Ltd. Gharibwal Cement Ltd. Sector Watch Index Watch Soot Watch Future Watch Cap Watch Shariah Watch Portfolio Watc Flag Volume Price Price Volume Flag Scrip Browse Scrip 4 KEL 📑 🚺 🖟 🛨 Details dc 2,500 8.23 8.29 2,500 Mkt Market Cap BVol Buy Sell LastPrice Change %Ch dc 500 8.23 8.32 50,000 REG KEL 8.25 -0.05 8,22 TRG 4,147m 51,000 11.80 dc 2,500 8,22 REG LPCL 13,652m 10,000 -0.09 dc 10,000 8.21 REG 8.17 8.25 0.00 dc 15,000 8.21 8.34 2,000 REG JSCL 2,000 10.60 HASCOL 1,500 74.84 74.90 REG -0.41 -0.37 REG MLCF 15,473m 15,000 28.94 28.86 K-Electric Limited. - Sector 21,000 2.13 REG SILK 2.12 5.478m REG PAEL 33.55 -0.122.500 Market Depth By Price A \_ X 6-0X 1,626m REG TELE 16,000 3.40 Market REG → Scrip KEL L.Trade 8.25 👱 Details

B) 'Lower Locked' ticker.

C) 'Top 30 Movers' window option.

D) 'Custom setting' window.

Top 30 Movers

By Price Increase | By % Increase | By Price Decrease | By % Decrease