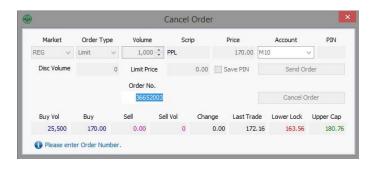

### Order Menu

A) 'Buy' window.

B) 'Sell' window.

C) 'Leverage Buy' window.

D) 'Short Sell' window.

E) 'Cancel Order' window.