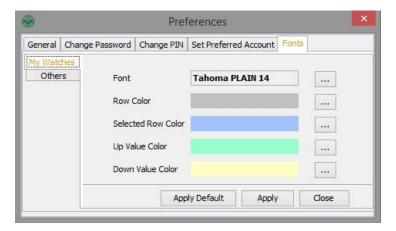

File Menu

A. 'Preferences' window.

B. 'Change Password' window.

C. 'Change Pin' window.

 'Set Preferred Account' window.

• 'Fonts' window.

D. 'Create Pin' window.

Provide,
Password
Email
Mobile No
Click on 'Send me my Pass
Code' option.