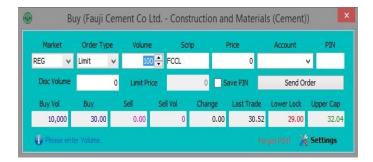

### Order Menu

A) 'Buy' window.

B) 'Sell' window.

C) 'Leverage Buy' window.

D) 'Short Sell' window.

E) 'Cancel Order' window.