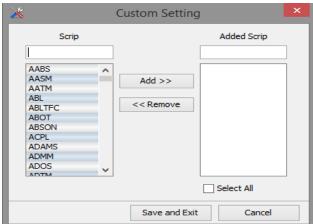

B) 'Lower Locked' ticker.

C) 'Top 30 Movers' window option.

D) 'Custom setting' window.

Top 30 Movers

By Price Increase | By % Increase | By Price Decrease | By % Decrease