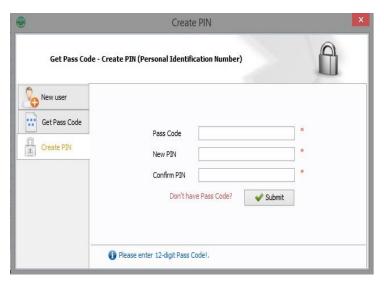

File Menu

A. 'Preferences' window.

B. 'Change Password' window.

C. 'Change Pin' window.

 'Set Preferred Account' window.

• 'Fonts' window.

D. 'Create Pin' window.

Provide,
Password
Email
Mobile No
Click on 'Send me my Pass
Code' option.

Provide the 'Pass Code' that has been emailed on the provided email ID, also the PIN which you want to set and click on 'Submit'.

E. 'Unattended Mode' switching option.

F. 'Logout' confirmation window.