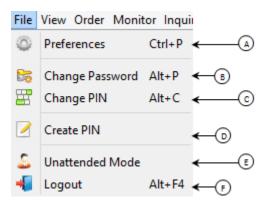

File Menu

A. 'Preferences' window.

B. 'Change Password' window.

C. 'Change Pin' window.

 'Set Preferred Account' window.

• 'Fonts' window.

D. 'Create Pin' window.

Provide,
Password
Email
Mobile No
Click on 'Send me my Pass
Code' option.

Provide the 'Pass Code' that has been emailed on the provided email ID, also the PIN which you want to set and click on 'Submit'.

E. 'Unattended Mode' switching option.

F. 'Logout' confirmation window.