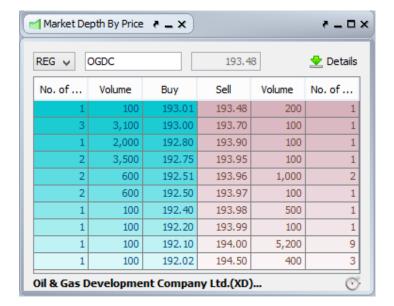

### Main Window

- A) 'Menu bar' from which you can select the menus.
- B) 'Tool bar' from which you can select the tools.
- C) 'Indices' bar.
- D) 'Upper Capped', 'Lower Locked' ticker.
- E) 'Watches' window.
- F) 'Market Depth By Order' window.
- G) 'Message Window' where you can view all the activity messages.
- H) 'Market Depth By Price' window.
- I) 'Status bar' where you can view the connectivity status.

### Monitor Menu

A) 'Market Depth By Price' window.

B) Market Depth By Order' window.

C) 'Detailed Quote' window.

D) 'Scrip Browse' window.

E) 'Top 30 Movers' window.

F) 'Sector Performance' window.

G) 'Indices Summary' window.