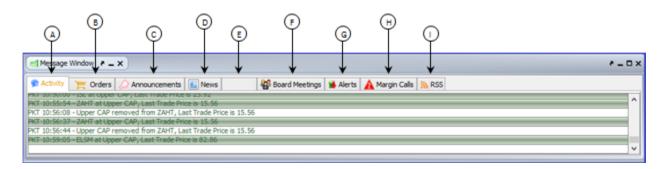

### Message Window

- A) Activity
- B) Orders
- C) Announcements
- D) News
- E) House Messages

- F) Board Meetings
- G) Alerts
- H) Margin Calls
- I) RSS