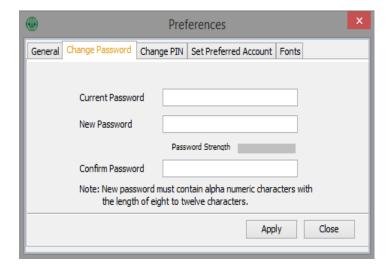

File Menu

A. 'Preferences' window.

B. 'Change Password' window.

C. 'Change Pin' window.

 'Set Preferred Account' window.

• 'Fonts' window.

D. 'Create Pin' window.

Provide,
Password
Email
Mobile No
Click on 'Send me my Pass
Code' option.