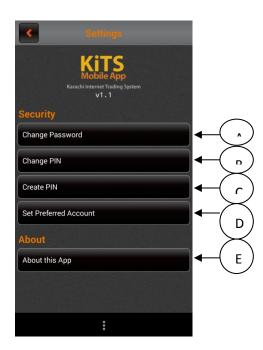

#### i. Settings

Settings window contains following options.

- A) Select 'Change Password' to change your current login password.
- B) Select 'Change Pin' to change your current trading pin.
- C) Select 'Create Pin' to create a new trading pin.
- D) Select 'Set Preferred Account' to set the priority between accounts.
- E) Shows information about the application.