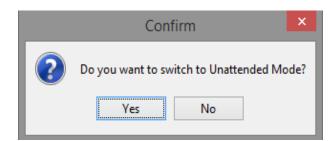

Provide the 'Pass Code' that has been emailed on the provided email ID, also the PIN which you want to set and click on 'Submit'.

E. 'Unattended Mode' switching option.

F. 'Logout' confirmation window.