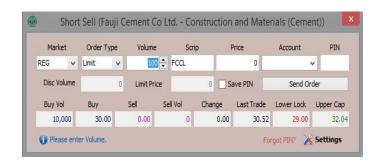

### Order Menu

A) 'Buy' window.

B) 'Sell' window.

C) 'Leverage Buy' window.

D) 'Short Sell' window.

E) 'Cancel Order' window.